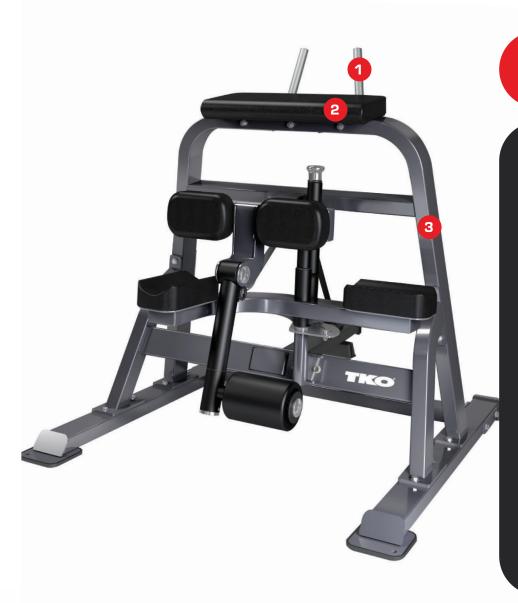

### **FEATURES & BENEFITS**

**1. GRIPS** Brushed steel

#### 2. CUSHION

filled with MC high resilience foam material covered with a high grade vinyl upholstery

**3. FRAME** 5cm x 10cm heavy gauge steel

**4. PLATE STORAGE** stainless steel holders