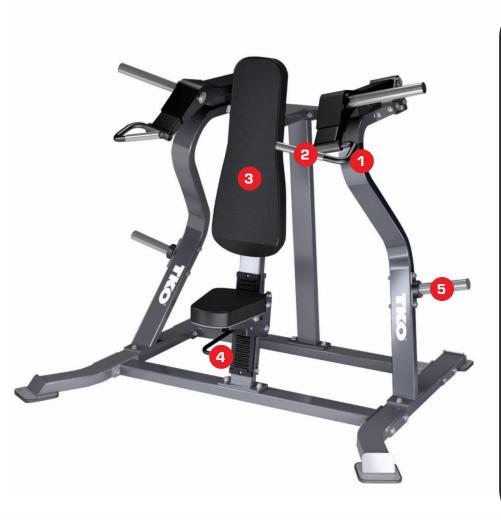

#### **FEATURES & BENEFITS**

1. FRAME

5cm x 10cm heavy gauge steel

2. GRIPS

Brushed steel

3. CUSHION

filled with MC high resilience foam material covered with a high grade vinyl upholstery

4. SEAT SUPPORT

color coded, spring-assisted adjustment

**5. PLATE STORAGE** 

stainless steel holders

The **TKO Plate Loaded Equipment** line provides high quality with a simple design to enhance the user workout and ensure a worry-free product for your facility. Easy to use, clean appearance, all while offering a smooth neutral feel.