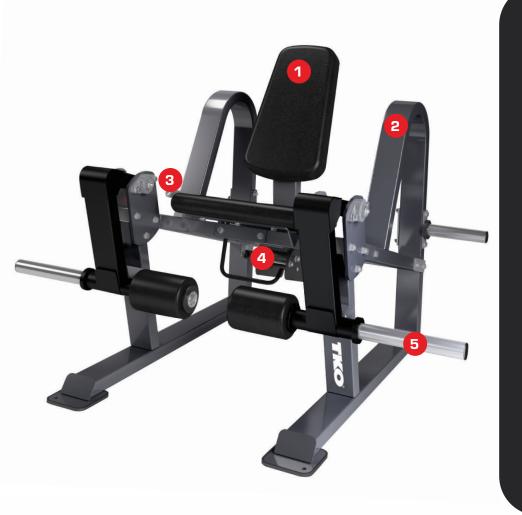

#### 1. CUSHION

filled with MC high resilience foam material covered with a high grade vinyl upholstery

#### 2. FRAME

5cm x 10cm heavy gauge steel

#### 3. GRIPS

Brushed steel

#### **4. SEAT SUPPORT**

color coded, spring-assisted adjustment

#### **5. PLATE STORAGE**

stainless steel holders