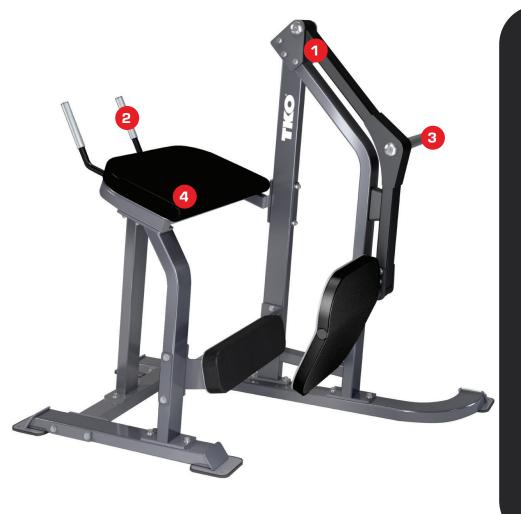

#### **FEATURES & BENEFITS**

1. FRAME

5cm x 10cm heavy gauge steel

2. GRIPS

brushed steel

**3. PLATE STORAGE** 

stainless steel holders

4. CUSHION

filled with MC high resilience foam material covered with a high grade vinyl upholstery

The **TKO Plate Loaded Equipment** line provides high quality with a simple design to enhance the user workout and ensure a worry-free product for your facility. Easy to use, clean appearance, all while offering a smooth neutral feel.