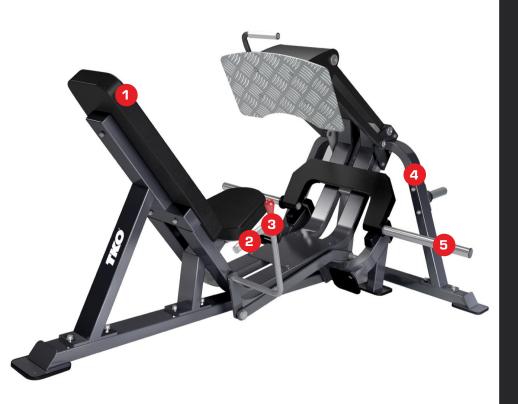

#### **FEATURES & BENEFITS**

#### 1. CUSHION

filled with MC high resilience foam material covered with a high grade vinyl upholstery

#### 2. GRIPS

brushed steel

#### **3. SEAT SUPPORT**

color coded, spring-assisted adjustment

#### 4. FRAME

5cm x 10cm heavy gauge steel

#### **5. PLATE STORAGE**

stainless steel holders