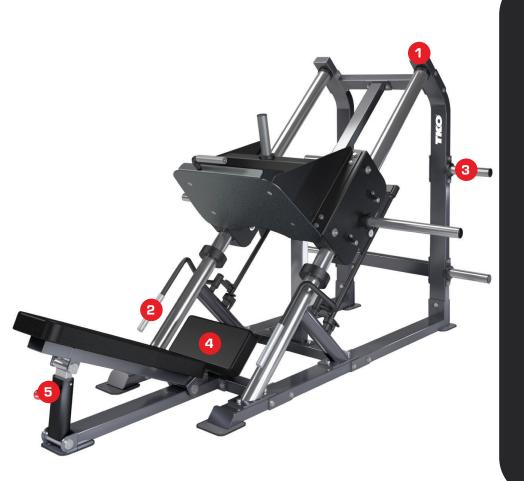

#### **FEATURES & BENEFITS**

- 1. FRAME
- 5cm x 10cm heavy gauge steel
- 2. GRIPS

brushed steel

3. PLATE STORAGE

stainless steel holders

4. CUSHION

filled with MC high resilience foam material covered with a high grade vinyl uphostery

**5. SEAT SUPPORT** 

colored coded, spring-assisted adjustment

The **TKO Plate Loaded Equipment** 

line provides high quality with a simple design to enhance the user workout and ensure a worry-free product for your facility. Easy to use, clean appearance, all while offering a smooth natural feel.