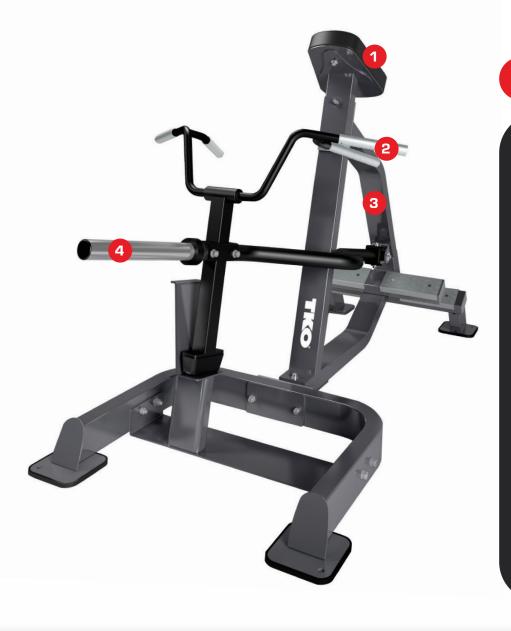

#### 1. CUSHION

Filled with MC high resilience foam material covered with a high grade vinyl upholstery

#### 2. GRIPS

Brushed steel

#### 3. FRAME

5cm x 10cm heavy gauge steel

#### 4. PLATE STORAGE

Stainless steel holders

The **TKO Plate Loaded Equipment** line provides high quality with a simple design to enhance the user workout and ensure a worry-free product for your facility. Easy to use, clean appearance, all while offering a smooth neutral feel.