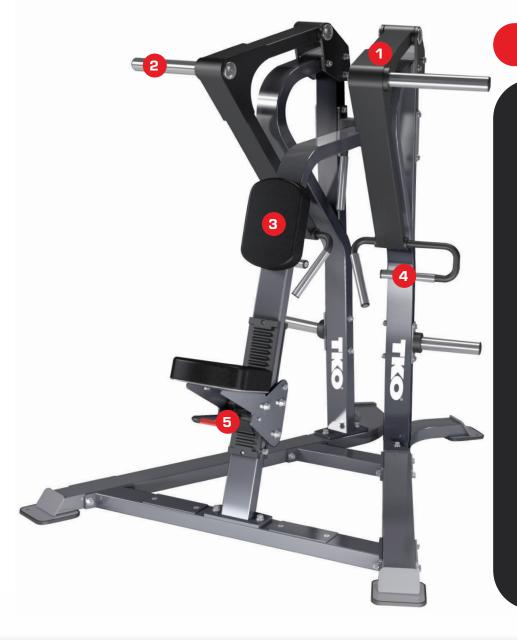

#### **FEATURES & BENEFITS**

1. FRAME

5cm x 10cm heavy gauge steel

2. PLATE STORAGE

Stainless steel holders

3. CUSHION

Filled with MC high resilience foam material covered with a high grade vinyl upholstery

4. GRIPS

Brushed steel

**5. SEAT SUPPORT** 

Color coded, spring-assisted adjustment

The **TKO Plate Loaded Equipment** 

line provides high quality with a simple design to enhance the user workout and ensure a worry-free product for your facility. Easy to use, clean appearance, all while offering a smooth neutral feel.