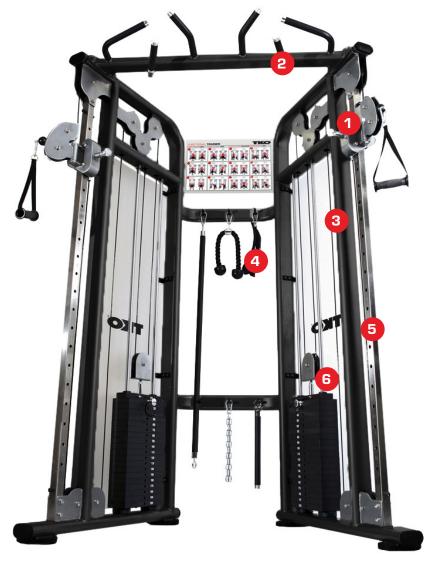

#### **FEATURES & BENEFITS**

#### 1. ADJUSTMENT

Dual roller pulley housing for single hand adjustment

#### 2. GRIPS

Multi-grip positions for pullups

#### 3. CABLE

1400kg load rating

#### 4. ATTACHMENT

Long bar, short bar, tricep rope, ankle strap, chain & (2) single grip handles

#### 5. FRAME

11 Guage oval steel tubing

#### 6. SHROUD

4mm thick ABS material