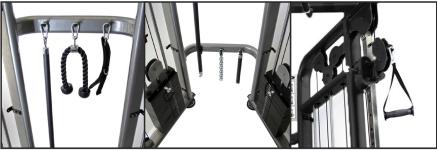

#### 4. ATTACHMENT

Long bar, short bar, tricep rope, ankle strap, chain & (2) single grip handles