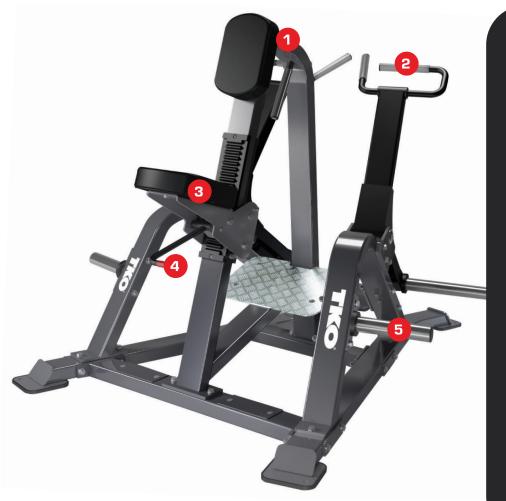

#### 1. FRAME

5cm x 10cm heavy gauge steel

#### 2. GRIPS

Brushed steel

#### 3. CUSHION

Filled with MC high resilience foam material covered with a high grade vinyl upholstery

#### **4. SEAT SUPPORT**

Color coded, spring-assisted adjustment

#### **5. PLATE STORAGE**

Stainless steel holders

The **TKO Plate Loaded Equipment** line provides high quality with a simple design to enhance the user workout and ensure a worry-free product for your facility. Easy to use, clean appearance, all while offering a smooth neutral feel.