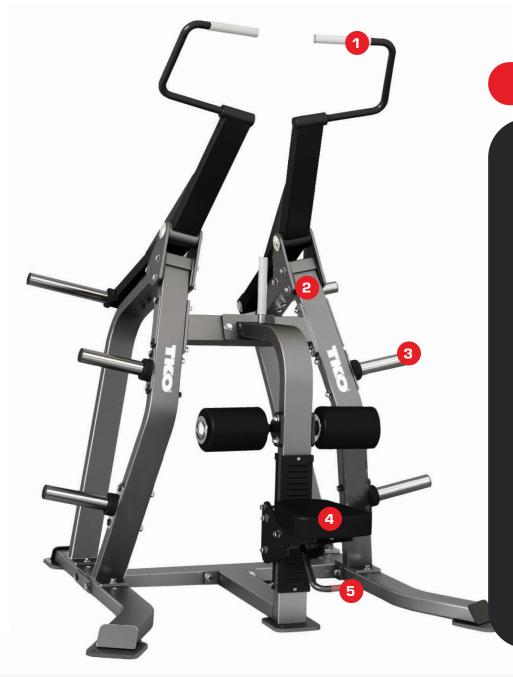

## **FEATURES & BENEFITS**

1. GRIPS

Brushed steel

2. FRAME

5cm x 10cm heavy gauge steel

3. PLATE STORAGE

Stainless steel holders

4. CUSHION

Filled with MC high resilience foam material covered with a high grade vinyl upholstery

**5. SEAT SUPPORT** 

a smooth neutral feel.

Color coded, spring-assisted adjustment

The **TKO Plate Loaded Equipment** line provides high quality with a simple design to enhance the user workout and ensure a worry-free product for your facility. Easy to use, clean appearance, all while offering