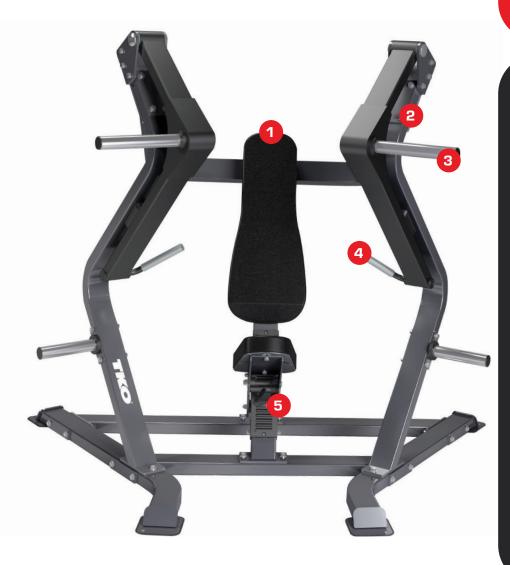

#### **FEATURES & BENEFITS**

**1. CUSHION** Filled with MC high resilience foam material covered with a high grade vinyl upholstery

**2. FRAME** 5cm x 10cm heavy gauge steel

**3. PLATE STORAGE** Stainless steel holders

**4. GRIPS** Brushed steel

**5. SEAT SUPPORT** Color coded, spring-assisted adjustment