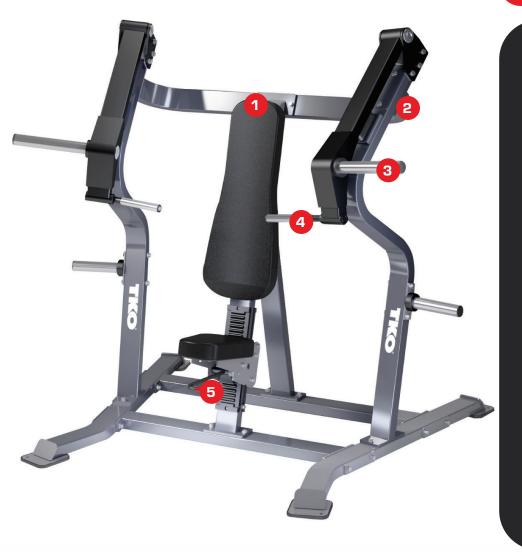

#### 1. CUSHION

Filled with MC high resilience foam material covered with a high grade vinyl upholstery

#### 2. FRAME

5cm x 10cm heavy gauge steel

#### **3. PLATE STORAGE**

Stainless steel holders

#### 4. GRIPS

Brushed steel

#### **5. SEAT SUPPORT**

Color coded, spring-assisted adjustment