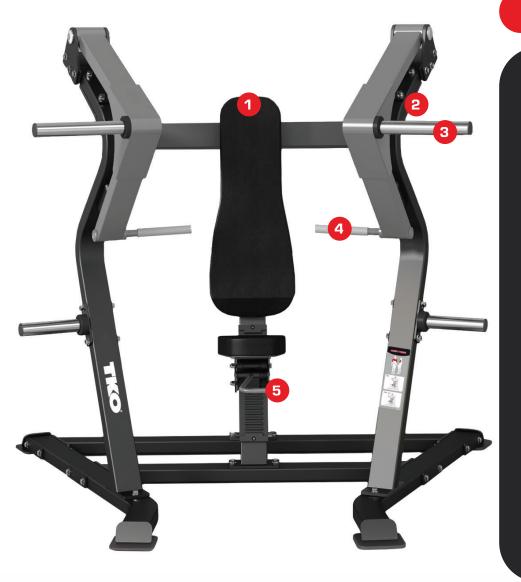

#### 1. CUSHION

Filled with MC high resilience foam material covered with a high grade vinyl upholstery

#### 2. FRAME

5cm x 10cm heavy gauge steel

#### **3. PLATE STORAGE**

Stainless steel holders

#### 4. GRIPS

Brushed steel

#### **5. SEAT SUPPORT**

Color coded, spring-assisted adjustment