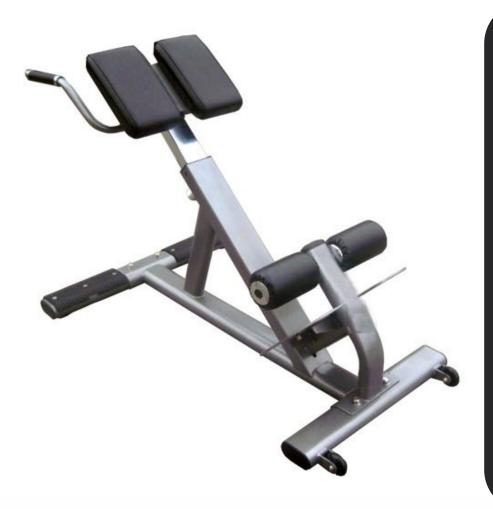

## COMMERCIAL HYPER EXTENSION

## 876HP STRENGTH EQUIPMENT

## **FEATURES & BENEFITS**

FRAME 11 guage steel

**MOBILITY** Rear transport wheels for easy mobility

**ADJUSTABILITY** Adjustable up to (6) angles

**CUSION** Filled with MC high resilience foam material covered with a high grade vinyl upholstery

## **PRODUCT SPECIFICATIONS**

DIMENSIONS (LWH): 173cm L x 74cm W x 89cm H PRODUCT WEIGHT: 43kg FRAME COLOR: Graphite UPHOLSTERY COLOR: Black WARRANTY: Frame = 10 Years Parts = 1 Year Upholstery/Rollers = 6 Months