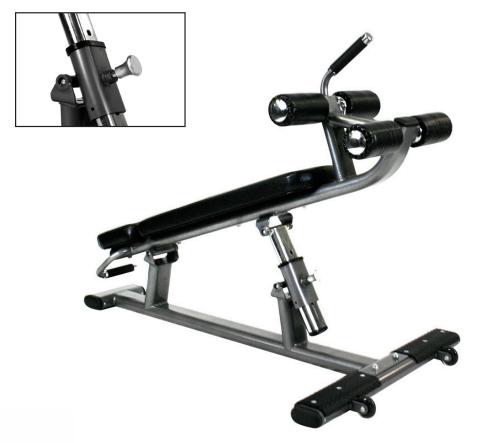

# **ADJUSTABLE AB/ CRUNCH BENCH**

## 875CB

STRENGTH EQUIPMENT

### **FEATURES & BENEFITS**

#### **FRAME**

11 guage steel

#### **MOBILITY**

Handle and transport wheels

#### **ADJUSTABILITY**

8 different decline angles available

#### **CUSION**

Filled with MC high resilience foam material covered with a high grade vinyl upholstery

The TKO Strength Equipment line provides high-quality with a stylish design to enhance the look of any facility. Built from the highest-end material and guaranteed to last in the highest used facilities like health clubs, college rec and high school levels.

### **PRODUCT SPECIFICATIONS**

DIMENSIONS (LWH): 130cm L x 97cm W x 86cm H **PRODUCT WEIGHT: 44kg** FRAME COLOR: Graphite **UPHOLSTERY COLOR:** Black

WARRANTY: Frame = 10 Years Parts = 1 Year Upholstery/Rollers = 6 Months