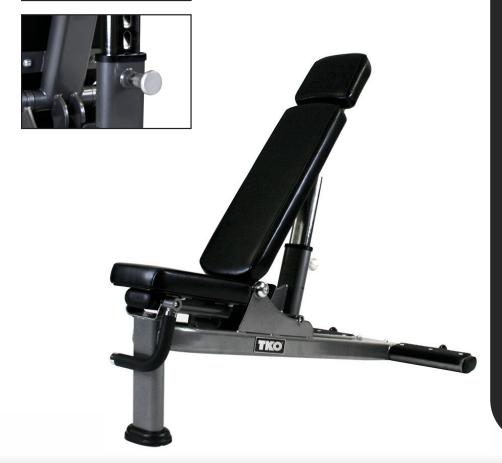

# **MULTI-ANGLE BENCH**

# 874MA

## **FEATURES & BENEFITS**

Single piece 11 guage steel mainframe

### **MOBILITY**

Handle and transport wheels

### **ADJUSTABILITY**

0 - 85 degree with self-aligning seat

## **CUSION**

Filled with MC high resilience foam material covered with a high grade vinyl upholstery

The **TKO Strength Equipment** line provides high-quality with a stylish design to enhance the look of any facility. Built from the highest-end material and guaranteed to last in the highest used facilities like health clubs, college rec and high school levels.

## **PRODUCT SPECIFICATIONS**

DIMENSIONS (LWH): 102cm L x 61cm W x 46cm H **PRODUCT WEIGHT:** 47kg FRAME COLOR: Graphite **UPHOLSTERY COLOR:** Black

WARRANTY: Frame = 10 Years Parts = 1 Year Upholstery/Rollers = 6 Months