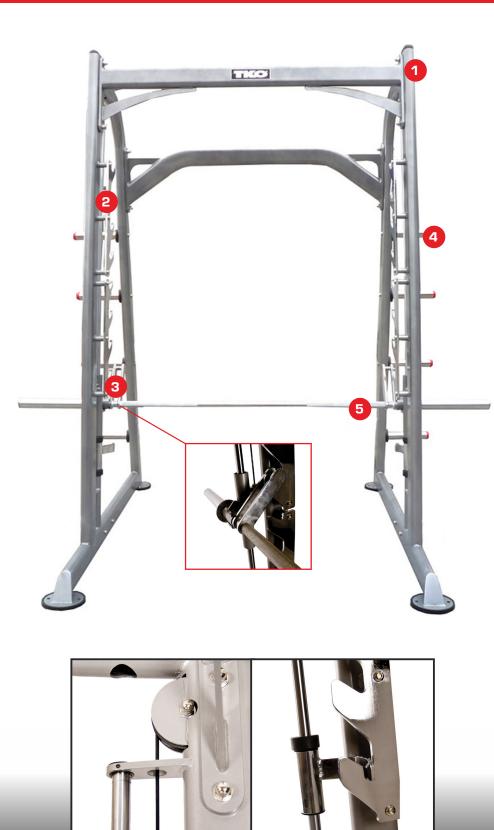

### **FEATURES & BENEFITS**

**1. FRAME** Heavy gauge oval steel tubing

**2. BAR SUPPORT** Eight-position heavy gauge steel locking bars

**3. SAFETY** Dual safety setup

**4. PLATE STORAGE** Stainless steel holders

**5. BAR** Counterbalanced with 7kg starting weight

The **TKO Plate Loaded Equipment** line provides high quality with a simple design to enhance the user workout and ensure a worry-free product for your facility. Easy to use, clean appearance, all while offering a smooth neutral feel.