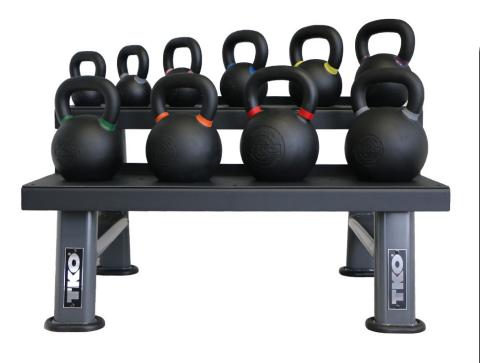

# 2 - TIER KETTLEBELL RACK

## CAPACITY

Can accommodate a up to 10 sizes of kettlebells

The **TKO Storage Solution** racks provides a variety of options to clean up your facility. From dumbbells to stability balls, TKO can find the right option for you in a high-quality and simple design that offers an easy on/off use for all.

KETTLEBELLS SOLD SEPERATELY

# **PRODUCT SPECIFICATIONS**

**DIMENSIONS:** 58cm W x 79cm D x 84cm H **PRODUCT WEIGHT:** 26kgs **FRAME COLOR:** Graphite

UPHOLSTERY COLOR: n/a
WARRANTY:
FRAME: 10 Year
PARTS: 1 Year