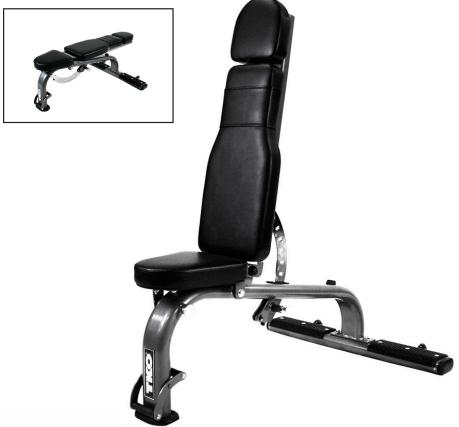

# FLAT / INCLINE / **DECLINE BENCH**

# **824FID**

STRENGTH EQUIPMENT

### **FEATURES & BENEFITS**

#### **FRAME**

11 Guage steel

#### **MOBILITY**

Handle and transport wheels

#### **ADJUSTABILITY**

10 - 80 degree with adjustable seat

#### **CUSION**

Filled with MC high resilience foam material covered with a high grade vinyl upholstery

The **TKO Strength Equipment** line provides high-quality with a stylish design to enhance the look of any facility. Built from the highest-end material and guaranteed to last in the highest used facilities like health clubs, college rec and high school levels.

## **PRODUCT SPECIFICATIONS**

DIMENSIONS (LWH): 135cm L x 64cm W x 46cm H **PRODUCT WEIGHT: 34kg** FRAME COLOR: Graphite **UPHOLSTERY COLOR:** Black

WARRANTY: Frame = 10 Years Parts = 1 Year Upholstery/Rollers = 6 Months