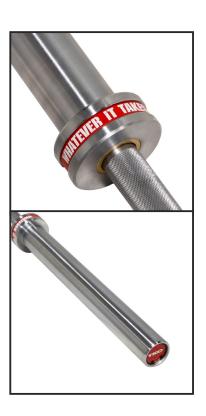

## **KNURLING RINGS**

Dual knurl rings

#### LOGO

Steel end cap with logo and color designation of bar

#### **ID BAND**

Customizable inlaid band \*NEW

The **TKO Olympic Bar** line provides high-quality with a stylish design to enhance the look of any facility. Built from the highest use facilities from health clubs, college rec and highs chool levels. Variety of diameters, weight and lengths available, all with needle bearings.