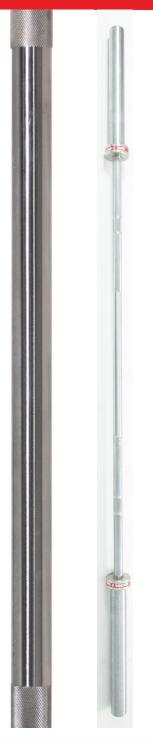

# **OLYMPIC MIDDLEWEIGHT BAR**

## 8130B-86MB

**FREE WEIGHT** 

#### **FEATURES & BENEFITS**

2.8cm hard chrome coated with medium knurling

### **PRODUCT SPECIFICATIONS**

LENGTH: 218cm **DIAMETER:** 2.85cm **PRODUCT WEIGHT: 20kg** 

CAPACITY: 208,000 PSI / 680kg **WARRANTY:** 5 Years