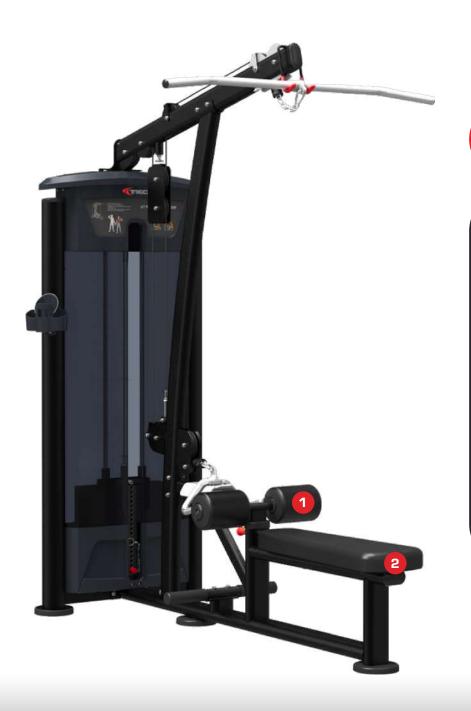

## **FEATURES & BENEFITS**

- Multi-position thigh pad adjustment for lat pulldowns or vertical row exercises
- 2. Extended seat length for full range of motion in the row position

The **TKO Signature G2 Series** line of multi-stack equipment provides a high quality and versatile product with a simple design to enhance the user workout and ensure a worry-free product in your facility. This piece is space-efficient and easy to use, all while offering a multi-user experience, making it perfect for facilities large and small.