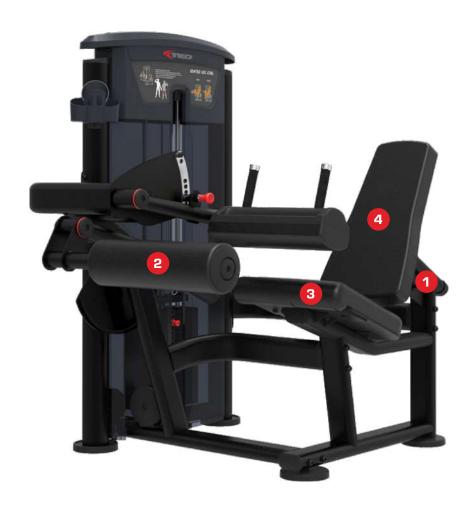

### **FEATURES & BENEFITS**

- Bio-mechanically correct seat position and adjustable back pad for proper alignment
- 2. Adjustable lower leg/ankle pad for precise fit
- 3. Cushion filled with MC high resilience foam material covered with high grade PU leather upholstery
- 4. Easy adjustable back support from seated position