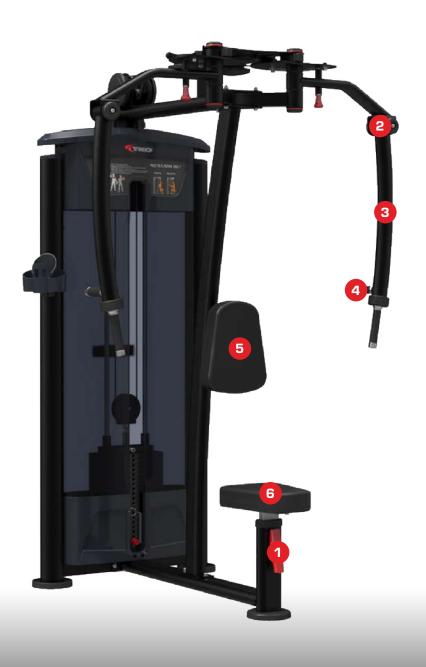

#### **FEATURES & BENEFITS**

- 1. Adjustable seat for proper exercise height
- Articulating adjustable arms allow for dual exercises: Pectoral Fly and Rear Deltoid
- Iso-lateral movement allows for equal strength development of both sides of the body
- 4. Dual hand grips to accommodate varying workout movements
- 5. Chest and back support stabilizes the body during exercise
- Cushion filled with MC high resilience foam material covered with high grade, double stitched PU leather upholstery