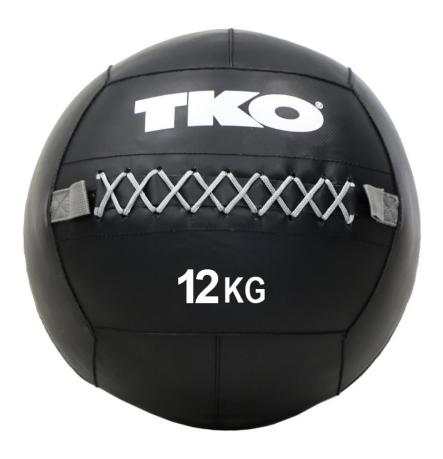

## **FEATURES & BENEFITS**

Heavy duty vinyl coated weighted ball

Black with Grey laces

Durable cotton fill and heavy nylon stitching

Available in 6kg / 8kg / 10kg / 12kg

The **TKO Performance** line provides high-quality with a stylish design to enhance the look of any facility. Built from the highest-end material and guaranteed to last in the most frequently used facilities like health clubs, college rec and high school levels.